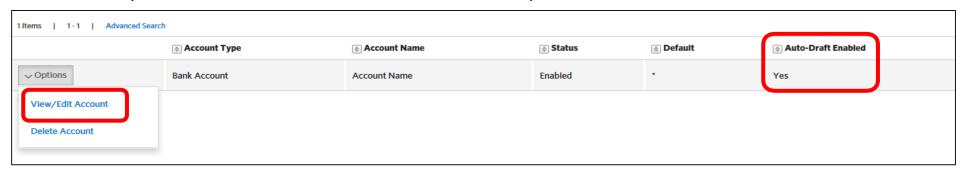

#### \*Important

If a payment has been made against the current invoice (you make a one-time payment for prior month only), Auto-Draft will not begin until the next month's due date.

Auto-Draft (cont.)

Group leaders may disable Auto-Draft at any time by going to the 'Payments' tab, clicking on Payment Accounts and selecting the account with Auto-Draft enabled.

Click on Options and select View/Edit Account from the drop-downmenu.

- Disable Auto-Draft by un-checking the box in the Auto-Draft section.
- If Auto-Draft is disabled on the due date, prior to 4:00 pm CST, the draft will not occur.
- to complete changes made to your payment account.