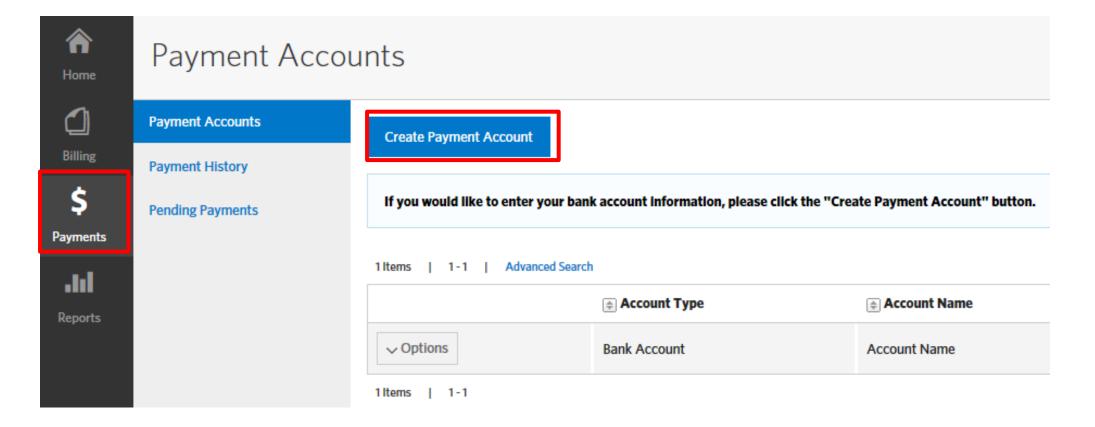

#### **Create Payment Account**

Group leaders can create payment accounts by going to the 'Payments' tab and clicking Create Payment Account