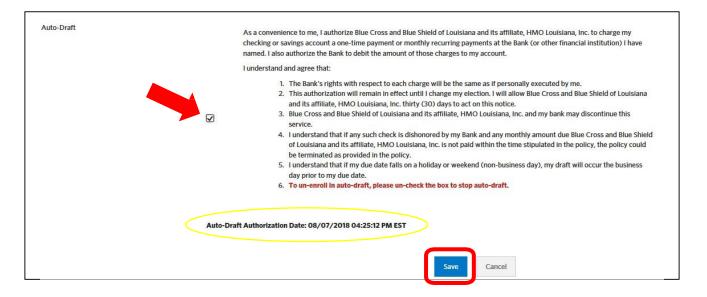

#### **Auto-Draft (cont.)**

- Check off the box in the Auto-Draft section.
- Once enabled, Auto-Draft will begin on the next due date (see Important information below).
  - If Auto-Draft is enabled on the due date, prior to 4:00 pm CST, the first draft will occur that day.
  - If Auto-Draft is enabled on the due date, after 4:00 pm CST, the first draft will occur the next day.
- Click Save to complete creation of your payment account.

#### \*Important

If a payment has been made against the current invoice (you make a one-time payment for prior month only), Auto-Draft will not begin until the next month's due date.

Auto-Draft (cont.)

Group leaders may disable Auto-Draft at any time by going to the 'Payments' tab, clicking on Payment Accounts and selecting the account with Auto-Draft enabled.

Click on Options and select View/Edit Account from the drop-downmenu.

- Disable Auto-Draft by un-checking the box in the Auto-Draft section.
- If Auto-Draft is disabled on the due date, prior to 4:00 pm CST, the draft will not occur.
- to complete changes made to your payment account.