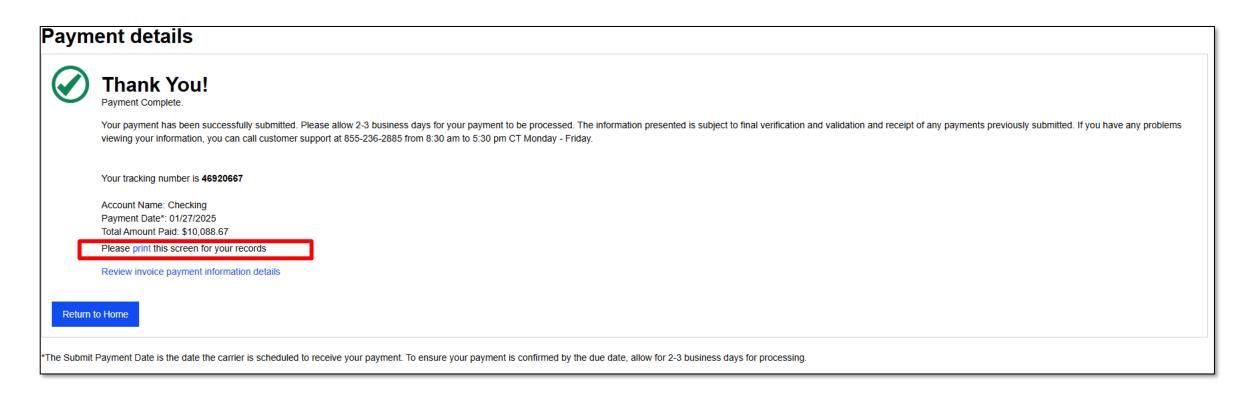

#### Make a Payment (cont.)

You will receive a confirmation screen and can print this screen too.