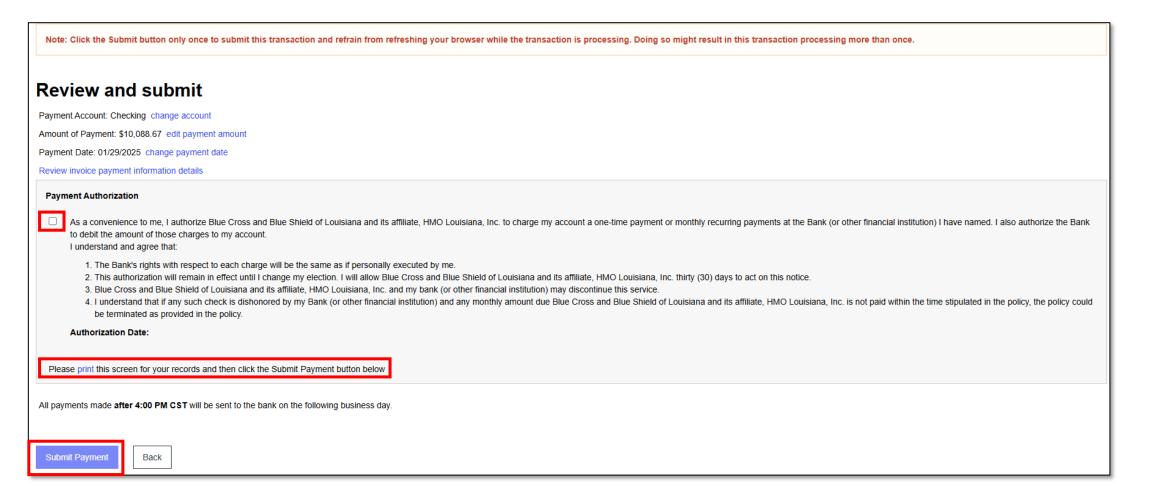

#### Make a Payment (cont.)

Check the box to authorize payment. You can also print the screen if needed. Click

Submit Payment