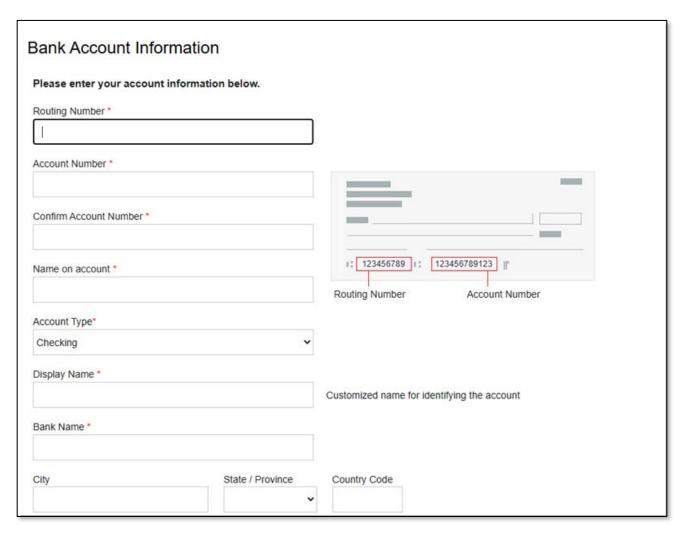

#### **Create Payment Account (cont.)**

Group Leaders enter bank account information and may elect to make the account the default payment account.