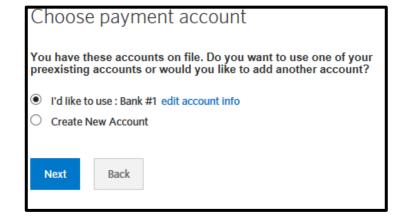

#### Make a Payment

• Click Make a Payment and choose method of payment\* then click Next.

\*If paying by check select Print payment stub to send in the mail

If you have a bank account saved already, the next screen will ask if you want to use the saved bank account or

create a new one.