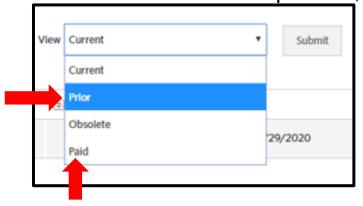

#### **Search for Previous Invoice**

Go to the Billing tab then View Invoices

Select either Prior or Paid from the View drop-down, then Submit

**Prior invoices** are those that do not have a payment applied to them and the next month's invoice has generated.

Paid invoices are those that have payments applied to them.

**Obsolete invoices** are those that were replaced with another invoice for the same period (referred to as a rebill). Group leaders cannot view obsolete invoices.