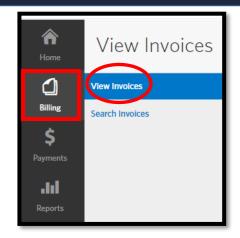

#### **Search for Previous Invoice**

Go to the Billing tab then View Invoices

Select either Prior or Paid from the View drop-down, then Submit

**Prior invoices** are those that do not have a payment applied to them and the next month's invoice has generated.