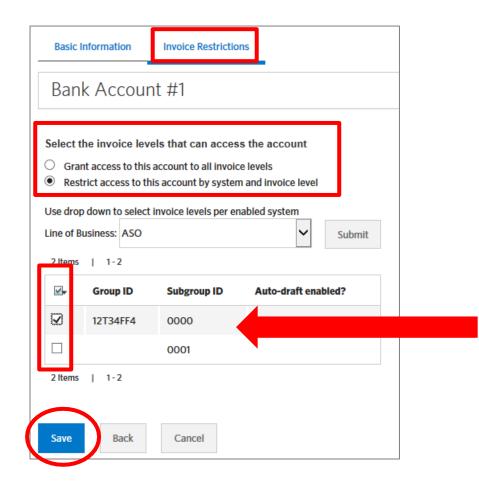

#### **Create Payment Account (cont.)**

- If the group has multiple subgroups, bank accounts can be made available to all subgroups for payment or restricted to certain subgroups\* by clicking on Invoice Restrictions (only visible if group has multiple subgroups).
- Group leaders must click Save once selections are made.

\*If a subgroup is added after setting up the bank account, you must go to Invoice Restrictions and select the additional subgroup to be paid with that account.

If this is not done, future payments will not be applied to the new subgroup.