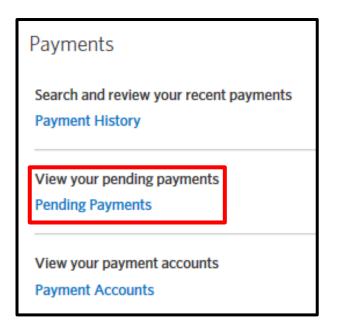

#### **Pending Payments**

 Group leaders can view scheduled payments by going to Pending Payments\* on the right side of the Home screen

Payments will show as pending until 4:00 pm CST on the payment date.

#### **Cancel a Pending Payment**

- Group leaders can cancel a scheduled payment by
  - Click Pending Payments on the right side of the Home screen
  - Select Cancel Payment from the Options drop down