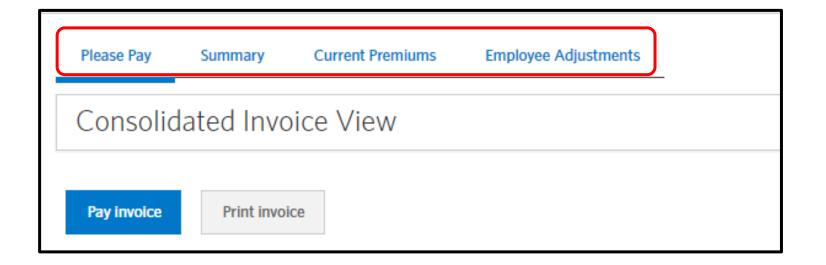

#### **View Invoice Details**

 Click on 'Please Pay,' 'Summary,' 'Current Premiums' and 'Employee Adjustments' to see the various sections of the invoice.