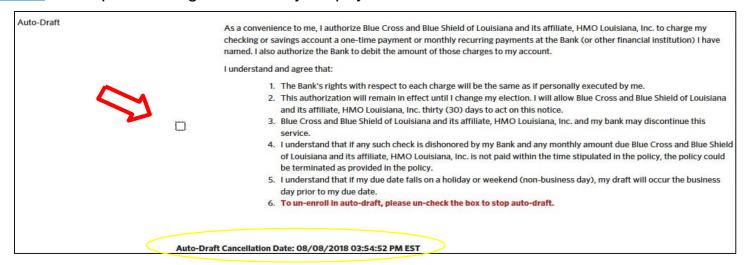

#### **Auto-Draft (cont.)**

- Group Leaders may elect to enable Auto-Draft, a recurring payment that happens each month on the due date (1st or 15th).
- Click on 'Payments' tab on the primary navigation bar. Then View/Edit the account to be auto-drafted.

#### **Auto-Draft (cont.)**

- Check off the box in the Auto-Draft section.
- Once enabled, Auto-Draft will begin on the next due date (see Important information below).
  - If Auto-Draft is enabled on the due date, prior to 4:00 pm CST, the first draft will occur that day.
  - If Auto-Draft is enabled on the due date, after 4:00 pm CST, the first draft will occur the next day.
- Click Save to complete creation of your payment account.

#### \*Important

If a payment has been made against the current invoice (you make a one-time payment for prior month only), Auto-Draft will not begin until the next month's due date.

Auto-Draft (cont.)

Group leaders may disable Auto-Draft at any time by going to the 'Payments' tab, clicking on Payment Accounts and selecting the account with Auto-Draft enabled.

Click on Options and select View/Edit Account from the drop-downmenu.

- Disable Auto-Draft by un-checking the box in the Auto-Draft section.
- If Auto-Draft is disabled on the due date, prior to 4:00 pm CST, the draft will not occur.
- to complete changes made to your payment account.