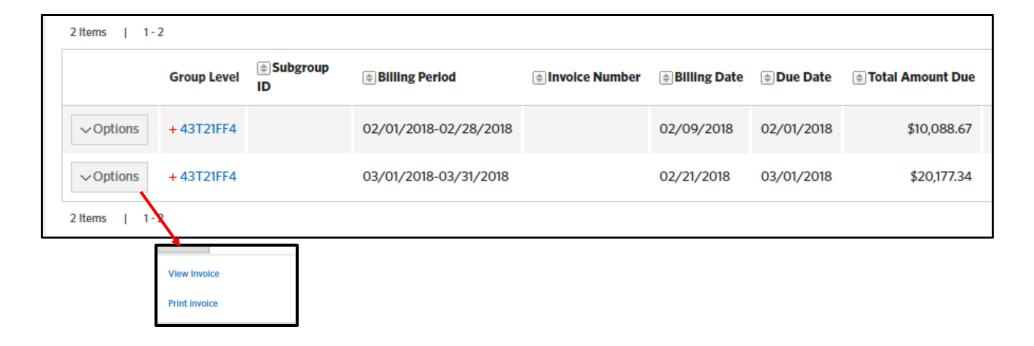

#### **Search for Previous Invoice (cont.)**

 On the next screen, locate the invoice you want to view by Billing Period, Billing Date (date invoice generated), Amount Due or Due Date.

You can elect to View or Print the selected invoice.