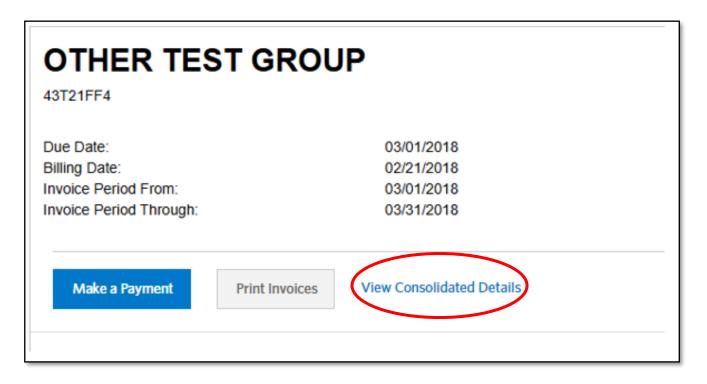

## View Invoice Details

#### **View Invoice Details**

• To view details of the invoice, click 'View Details' or 'View Consolidated Details' if you have more than one subgroup.