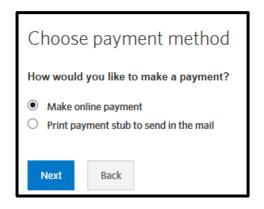

#### Make a Payment

• Click Make a Payment and choose method of payment\* then click Next.

\*If paying by check select Print payment stub to send in the mail

If you have a bank account saved already, the next screen will ask if you want to use the saved bank account or

create a new one.