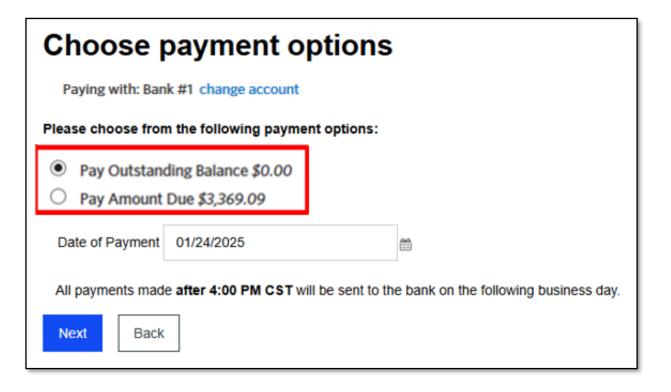

#### Make a Payment (cont.)

 You will have the option to pay the Outstanding Balance (prior month) or the Total Amount Due, if applicable.

Payments made by 4:00 pm CST will be sent to the bank the same day.