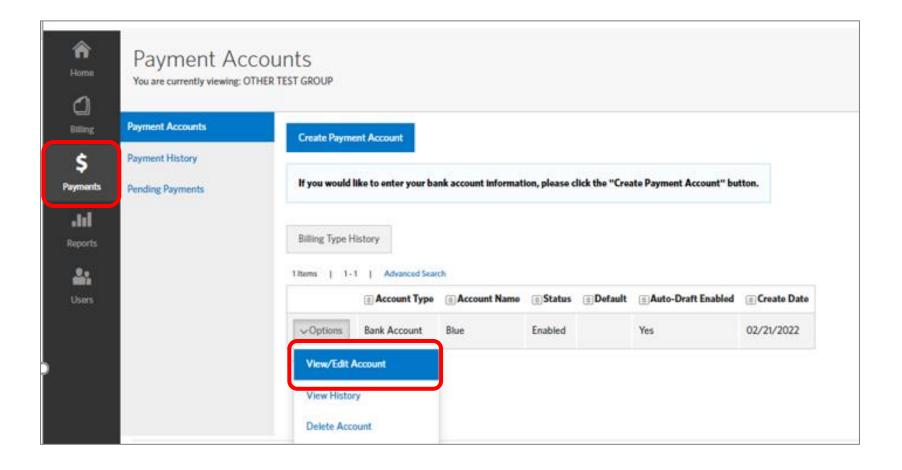

#### **Auto-Draft (cont.)**

- Group Leaders may elect to enable Auto-Draft, a recurring payment that happens each month on the due date (1st or 15th).
- Click on 'Payments' tab on the primary navigation bar. Then View/Edit the account to be auto-drafted.

#### \*Important

If a payment has been made against the current invoice (you make a one-time payment for prior month only), Auto-Draft will not begin until the next month's due date.

Auto-Draft (cont.)

Group leaders may disable Auto-Draft at any time by going to the 'Payments' tab, clicking on Payment Accounts and selecting the account with Auto-Draft enabled.