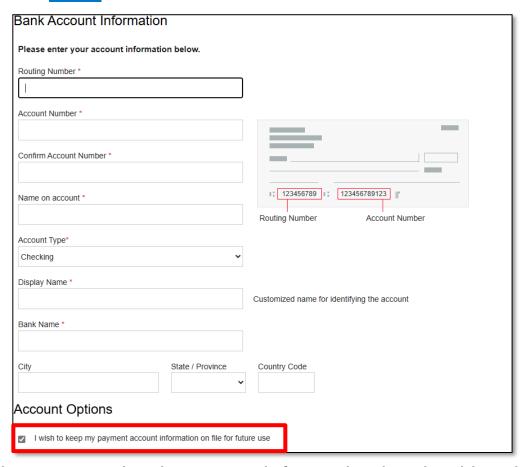

#### Make a Payment (cont.)

• If you choose to create a new account, or don't have a saved bank account, you will need to enter your bank information then click Next.

You may also elect to save bank account information by checking the box under Account Options.