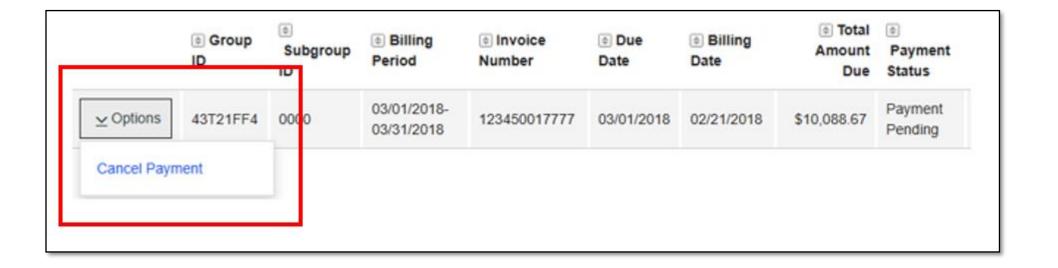

#### **Cancel a Pending Payment**

- Group leaders can cancel a scheduled payment by
  - Click Pending Payments on the right side of the Home screen
  - Select Cancel Payment from the Options drop down