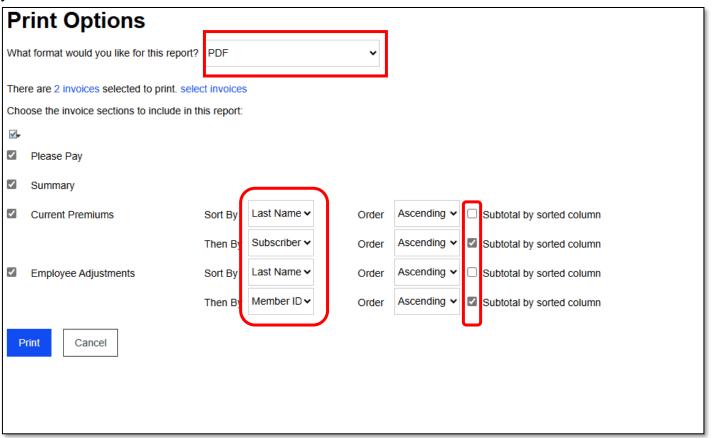

#### **Print Invoice**

- On the Home screen, click

  Print Invoices
- You can print to PDF, Excel (CSV) or HTML.
- The following will result in a subtotal by subscriber.
  - Sort By Last Name, Then By Subscriber ID for both Current Premiums and Employee Adjustments
  - Subtotal by Subscriber ID